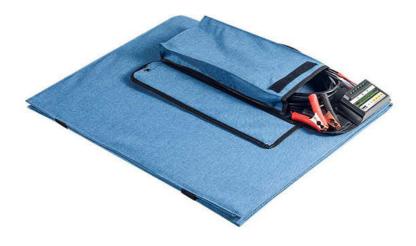

# **Product Specification**

Product Name: 100W Blue Portable Solar Cloth Bag With

Bracket

• Color: Blue

Solar Cell: Monocrystalline Cell

• Application: Fishing, Camping, Picnics, And Hiking,

Including On Yachts And RVs.

Warranty: 5 YearsProtection Class: IP65

Product Dimension(Folded):540\*570\*15mmProduct Dimension(Open): 1100\*540\*5mm

• Highlight: 100W Solar Folding Bag,

Solar Folding Bag 1100 X 540 X 5mm, 100 WATT solar panel back pack