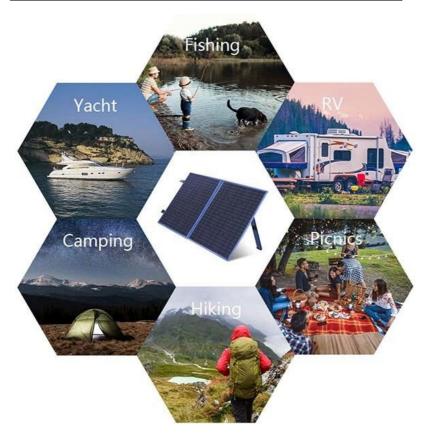

# **Product Specification**

Product Name: 100W Blue Portable Solar Cloth Bag With

Bracket

• Color: Blue

Solar Cell: Monocrystalline Cell

• Application: Fishing, Camping, Picnics, And Hiking,

Including On Yachts And RVs.

#### 1)Folding, outdoor portable more convenient.

It can be used for fishing, camping, picnics, and hiking, including on yachts and RVs.