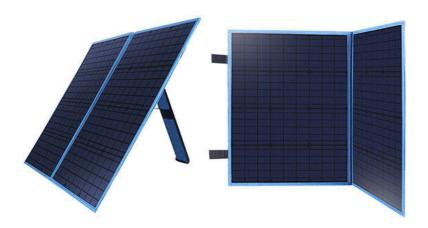

# 100W Solar Blanket Portable Solar Panel Blanket

# **Product Specification**

Product Name: 100W Blue Portable Solar Cloth Bag With

Bracket

• Color: Blue

Solar Cell: Monocrystalline Cell

• Application: Fishing, Camping, Picnics, And Hiking,

Including On Yachts And RVs.

Warranty: 5 YearsProtection Class: IP65

Product Dimension(Folded):540\*570\*15mmProduct Dimension(Open): 1100\*540\*5mm

• Highlight: 100W Solar Folding Bag,

Solar Folding Bag 1100 X 540 X 5mm, 100 WATT solar panel back pack

# 100W Solar Blanket Portable Solar Panel Blanket

The 100W Blue Portable Solar Cloth Bag with Bracket is perfect for camping and fishing. Featuring high-efficiency monocrystalline solar cells, it ensures optimal power output. Lightweight and foldable, it's easy to carry and store. The included bracket allows for quick setup and optimal sunlight exposure. Ideal for charging 12V batteries, phones, and portable power stations, it provides reliable and eco-friendly power on the go. Durable and weather-resistant, this solar cloth bag is a must-have for outdoor adventures.