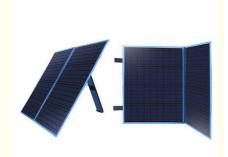

# 100W Solar Blanket Portable Solar Panel Blanket

# 100W Solar Blanket Portable Solar Panel Blanket

The 100W Blue Portable Solar Cloth Bag with Bracket is perfect for camping and fishing. Featuring high-efficiency monocrystalline solar cells, it ensures optimal power output. Lightweight and foldable, it's easy to carry and store. The included bracket allows for quick setup and optimal sunlight exposure. Ideal for charging 12V batteries, phones, and portable power stations, it provides reliable and eco-friendly power on the go. Durable and weather-resistant, this solar cloth bag is a must-have for outdoor adventures.

#### 1)Folding, outdoor portable more convenient.

It can be used for fishing, camping, picnics, and hiking, including on yachts and RVs.