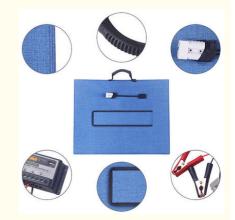

#### 2) Good waterproof performance

Made of high-quality silicon materials, these coatings have excellent waterproof, anti-corrosion, sun protection and other properties, making solar cloth bags suitable for long-term use in harsh outdoor environments and less susceptible to damage caused by rainwater.

#### 3) Fast charging

Professional design for mobile energy storage, high current charging faster.