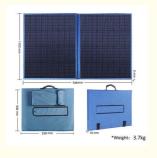

Warranty: 5 YearsProtection Class: IP65

Product Dimension(Folded):540\*570\*15mmProduct Dimension(Open): 1100\*540\*5mm

• Highlight: 100W Solar Folding Bag,

Solar Folding Bag 1100 X 540 X 5mm, 100 WATT solar panel back pack

#### **Product Details:**

| Model                      | LS-NB100M                                                                   |
|----------------------------|-----------------------------------------------------------------------------|
| Maximum Power(Pmax)        | 100W (2x50W)                                                                |
| Maximum Power Voltage(Vmp) | 18.4V                                                                       |
| Maximum Power Current(Imp) | 5.44A                                                                       |
| Open Circuit Voltage(Voc)  | 22.8V                                                                       |
| Short Circuit Current(Isc) | 5.81A                                                                       |
| Power Tolerance(Positive)  | ± 3%                                                                        |
| Cell Type                  | Monocrystalline cell                                                        |
| Contract Dimensions(mm)    | Product Dimension(Folded):540*570*15mm Product Dimension(Open):1100*540*5mm |
| Weight(KGS)                | 3.7kg                                                                       |
| Protection Class           | IP65                                                                        |
| Maximum System Voltage     | 60V                                                                         |
| Temperature Range          | -20°C - 85°C                                                                |
| Standard Test Conditions   | 1000W/m2, AM1.5, 25°C                                                       |