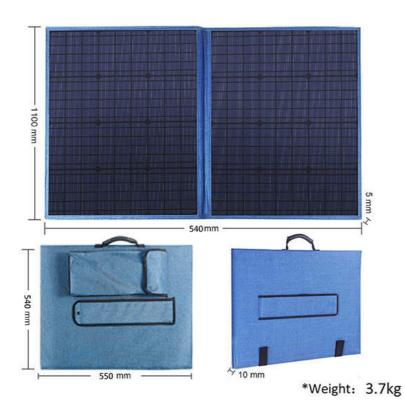

Warranty: 5 YearsProtection Class: IP65

Product Dimension(Folded):540\*570\*15mmProduct Dimension(Open): 1100\*540\*5mm

• Highlight: 100W Solar Folding Bag,

Solar Folding Bag 1100 X 540 X 5mm, 100 WATT solar panel back pack

#### **Product Details:**

| Model                      | LS-NB100M                                                                   |
|----------------------------|-----------------------------------------------------------------------------|
| Maximum Power(Pmax)        | 100W (2x50W)                                                                |
| Maximum Power Voltage(Vmp) | 18.4V                                                                       |
| Maximum Power Current(Imp) | 5.44A                                                                       |
| Open Circuit Voltage(Voc)  | 22.8V                                                                       |
| Short Circuit Current(Isc) | 5.81A                                                                       |
| Power Tolerance(Positive)  | ± 3%                                                                        |
| Cell Type                  | Monocrystalline cell                                                        |
| Contract Dimensions(mm)    | Product Dimension(Folded):540*570*15mm Product Dimension(Open):1100*540*5mm |
| Weight(KGS)                | 3.7kg                                                                       |
| Protection Class           | IP65                                                                        |
| Maximum System Voltage     | 60V                                                                         |
| Temperature Range          | -20°C - 85°C                                                                |
| Standard Test Conditions   | 1000W/m2, AM1.5, 25°C                                                       |