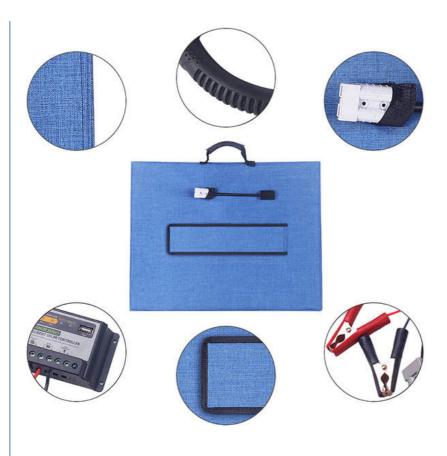

# **Product Specification**

Product Name: 100W Blue Portable Solar Cloth Bag With

Bracket

• Color: Blue

Solar Cell: Monocrystalline Cell

• Application: Fishing, Camping, Picnics, And Hiking,

Including On Yachts And RVs.

Warranty: 5 YearsProtection Class: IP65

Product Dimension(Folded):540\*570\*15mmProduct Dimension(Open): 1100\*540\*5mm

• Highlight: 100W Solar Folding Bag,

Solar Folding Bag 1100 X 540 X 5mm, 100 WATT solar panel back pack

# 100W Solar Blanket Portable Solar Panel Blanket

The 100W Blue Portable Solar Cloth Bag with Bracket is perfect for camping and fishing. Featuring high-efficiency monocrystalline solar cells, it ensures optimal power output. Lightweight and foldable, it's easy to carry and store. The included bracket allows for quick setup and optimal sunlight exposure. Ideal for charging 12V batteries, phones, and portable power stations, it provides reliable and eco-friendly power on the go. Durable and weather-resistant, this solar cloth bag is a must-have for outdoor adventures.

#### 1)Folding, outdoor portable more convenient.

It can be used for fishing, camping, picnics, and hiking, including on yachts and RVs.

#### 2) Good waterproof performance

Made of high-quality silicon materials, these coatings have excellent waterproof, anti-corrosion, sun protection and other properties, making solar cloth bags suitable for long-term use in harsh outdoor environments and less susceptible to damage caused by rainwater.

#### 3) Fast charging

Professional design for mobile energy storage, high current charging faster.

#### **Product Details:**

| Model                      | LS-NB100M                                                                   |
|----------------------------|-----------------------------------------------------------------------------|
| Maximum Power(Pmax)        | 100W (2x50W)                                                                |
| Maximum Power Voltage(Vmp) | 18.4V                                                                       |
| Maximum Power Current(Imp) | 5.44A                                                                       |
| Open Circuit Voltage(Voc)  | 22.8V                                                                       |
| Short Circuit Current(Isc) | 5.81A                                                                       |
| Power Tolerance(Positive)  | ± 3%                                                                        |
| Cell Type                  | Monocrystalline cell                                                        |
| Contract Dimensions(mm)    | Product Dimension(Folded):540*570*15mm Product Dimension(Open):1100*540*5mm |
| Weight(KGS)                | 3.7kg                                                                       |
| Protection Class           | IP65                                                                        |
| Maximum System Voltage     | 60V                                                                         |
| Temperature Range          | -20°C - 85°C                                                                |
| Standard Test Conditions   | 1000W/m2, AM1.5, 25°C                                                       |